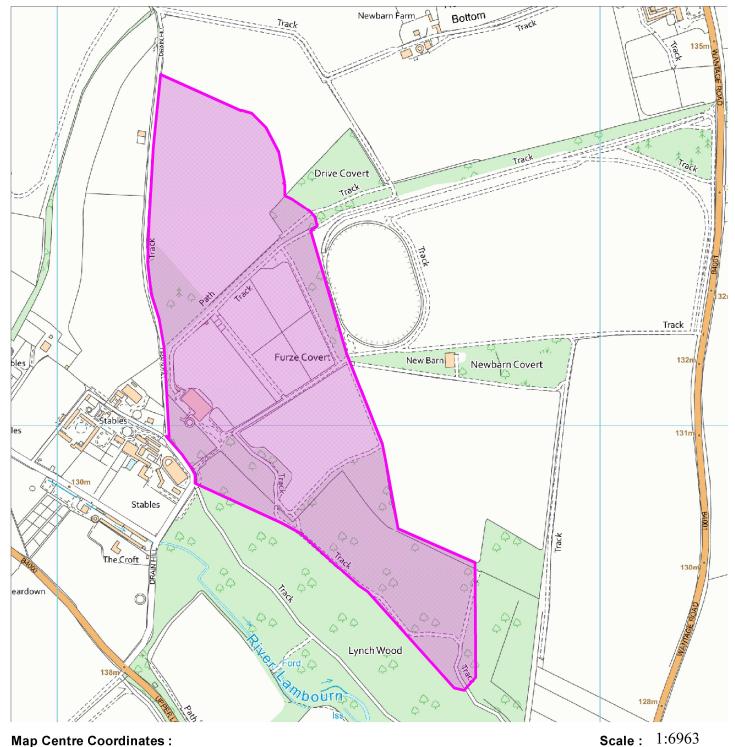

## 21/01907/COMIND

## Land at New Barn Farm, Wantage Road, Lambourn

## **Map Centre Coordinates:**

Reproduced from the Ordnance Survey map with the permission of the Controller of Her Majesty's Stationery Office © Crown Copyright 2003.

Unauthorised reproduction infringes Crown Copyright and may lead to prosecution or civil proceedings .